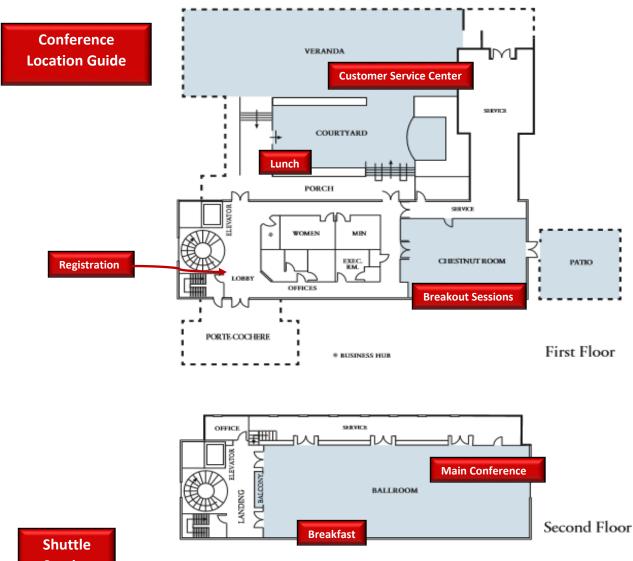

Wifi is complimentary and does not require a password. Select the BiltmoreGuest network and check the box to login. \*In the event of rain, lunch will be served in the Veranda.